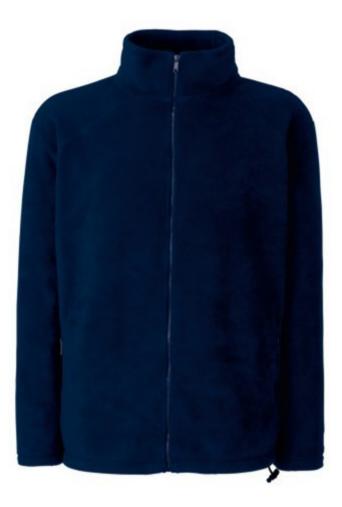

# FRUIT OF THE LOOM, FULL ZIP FLEECE, MEN'S POLAR FLEECE, DARK WEIGHT, 2XL

#### Specification

Fruit of the Loom, Full Zip Fleece, Men's Polar Fleece, Dark Weight, 2XL. Men's polar fleece, exceptional for cold days and outdoor activities at lower temperatures, the composition of this sweatshirt is 100% polyester, 300gm / m2, all-weather resistant fleece, with metal zipper and front pockets. Branding, embroidery